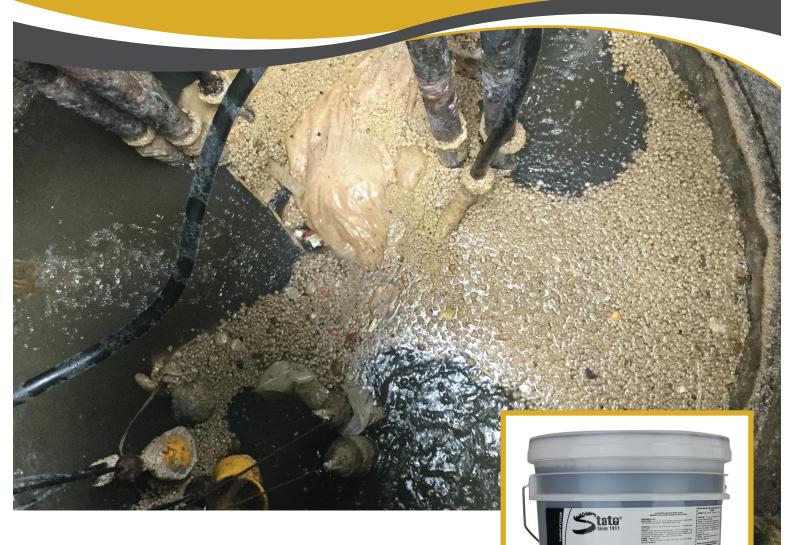

#### **HOW DOES BIO-MATE WORK?**

State Bio-Mate is a humate extraction of rare earth deposits that can be used in conjunction with any of State's bacterial products. Bio-Mate provides "growing pods" that increase the metabolic and reproductive rates of bacteria to provide better results in a shorter period of time. It is particularly effective in lift stations where heavy FOG (fats, oils and greases) is an issue or for wastewater lagoons to help reduce bottom solids. Bio-Mate can be slug fed or timed-in using a State's 24/7™ automatic pump system.

Lagoons: Bio-mate should be fed in at a 1:1 ratio with Pit Raider.

Consult your State Account Manager for additional instructions.

TECHNICAL DATA: PHYSICAL PROPERTIES

APPEARANCE: brown/black Liquid

STORAGE CONDITIONS: store in a cool, dry location